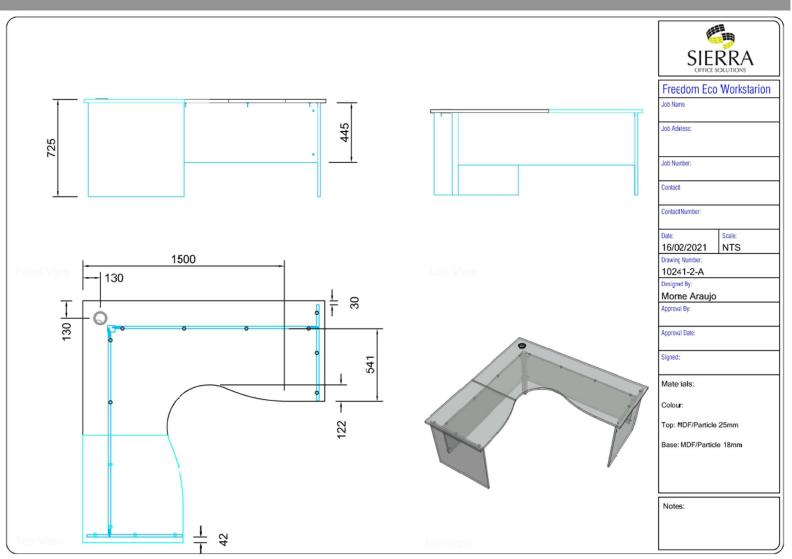

## **SIERRA** Office Solutions

Freedom Eco Workstation

## EcoTech Freedom Corner Workstation:

This workstation provides the user that extra desk space and reach due to the special shape of the corner.

This workstation sizes can be from 1500 x 600 LHS by 1500 x 600 RHS upwards.

The minimum workstation depth is to allow space for standard mobiles to fit.

Grain direction goes towards the bigger side of the workstation.

This desk can be made so that the return is 1800 wide if a bigger top is required it can be done in 2 pieces with the wing as a standard to the smaller side of the desk.

## <u>Key Notes:</u>

25mm Top 18mm Base (Gables & Modesty) 50x50mm Aluminium Corner Leg Cam and Pin Construction 80mm Cable port

## Extras:

Adjustable Feet Under Gables 450 x 50 Scallop